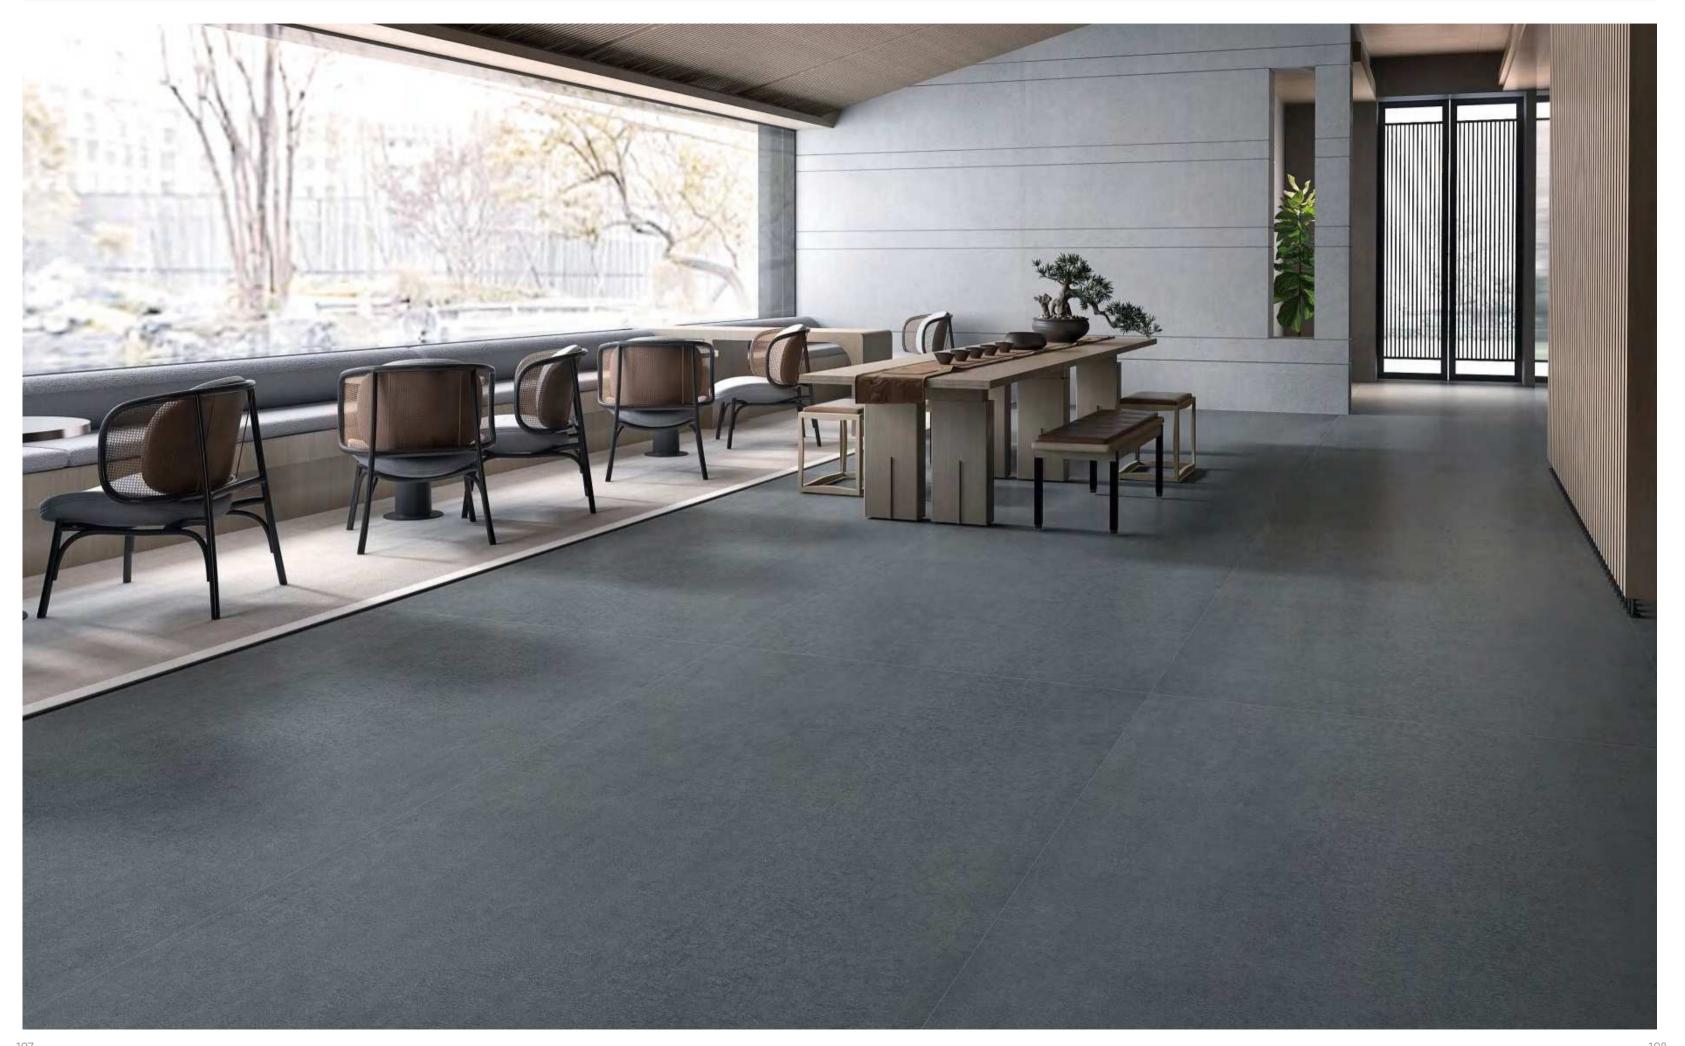

## **SANDY GREY DARK**

森蒂深灰

MN272A

### **DESCRIPTION**

润正色感干净而细腻,深灰的复古,犹如历史古堡的沉稳,纹理 细致而立体,犹如古堡的墙壁就在眼前,让人情不自禁触摸其中。

The color is clean and delicate, the retro dark gray like the calmness of the historical castle, and the meticulous and three-dimensional texture, as if the wall of the castle makes people can't help but touch

### **SPECIFICATION**

Size:1600X3200X6/12mm 126" X 63" X 1/4" 126" X 63" X 1/2"

哑光面 / Satin(Matt)