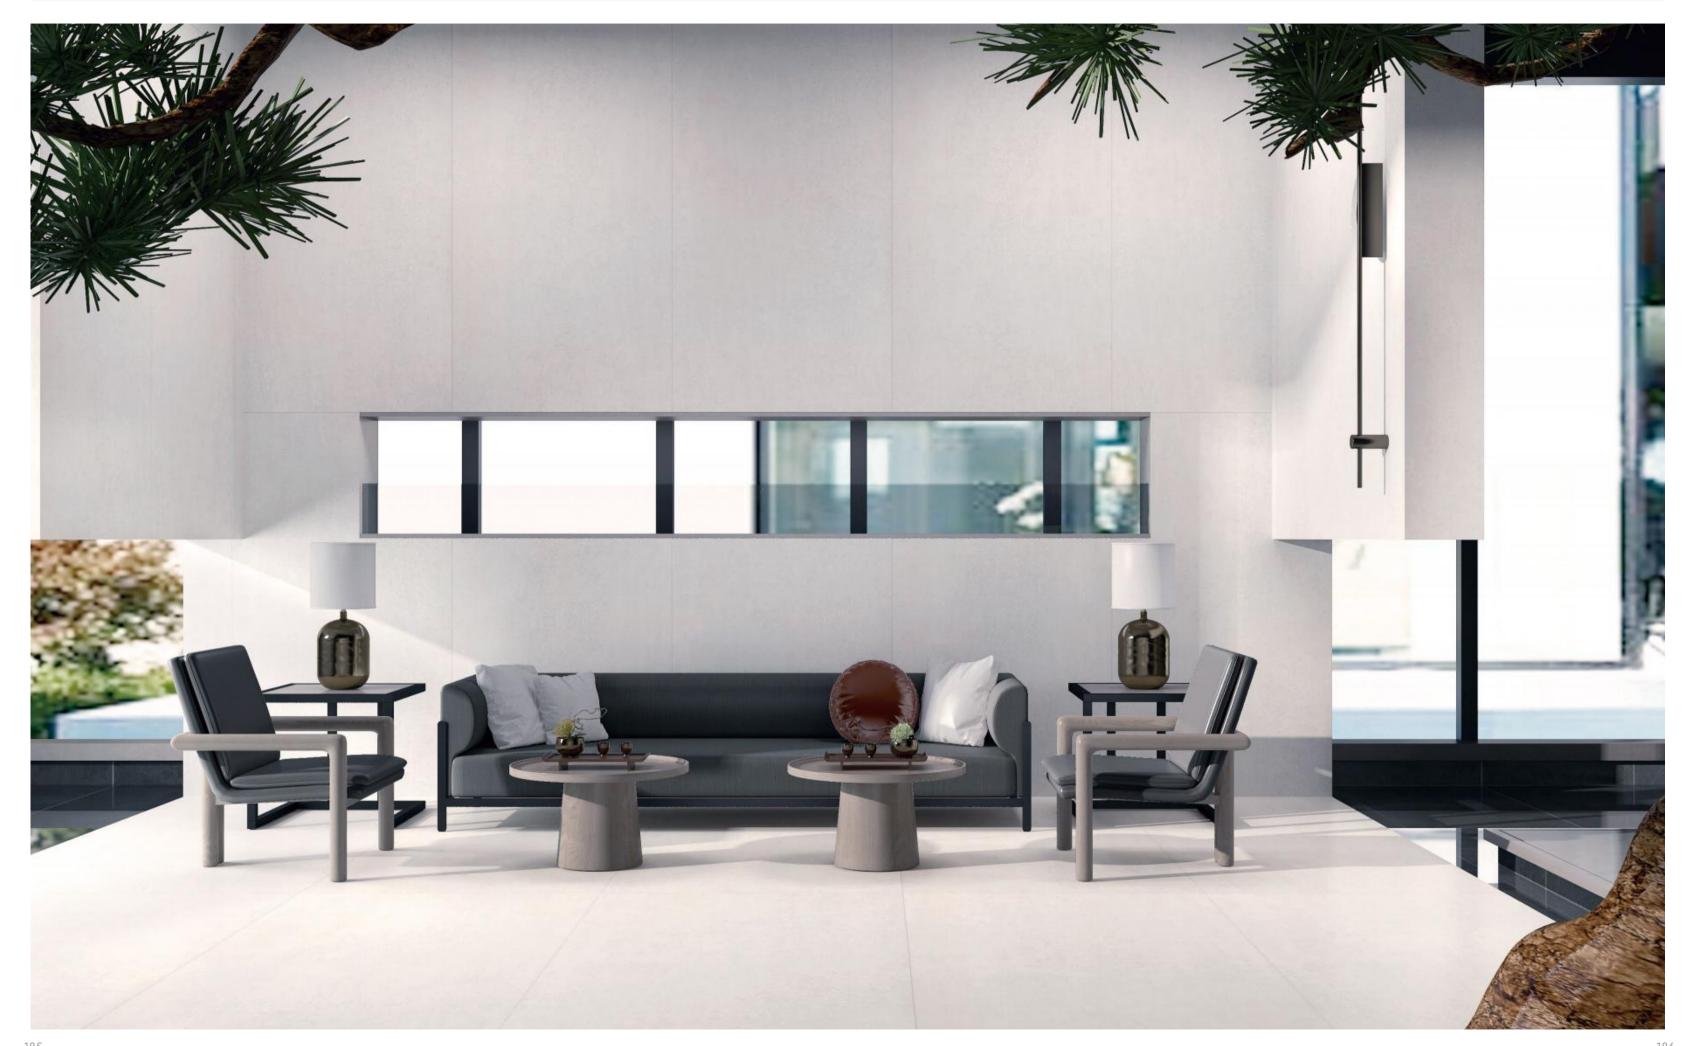

## **SANDY GREY CREAM**

森蒂米灰

MN266A

### **DESCRIPTION**

润正色感干净而细腻, 米灰的温雅, 收敛张扬, 令人放空自在, 沉浸空间内的舒适。

The base color is clean and delicate, and the gentle cream grey makes people feel at ease and immerse themselves in the comfort of the space.

### **SPECIFICATION**

Size:1600X3200X6/12mm 126" X 63" X 1/4" 126" X 63" X 1/2"

哑光面 / Satin(Matt)