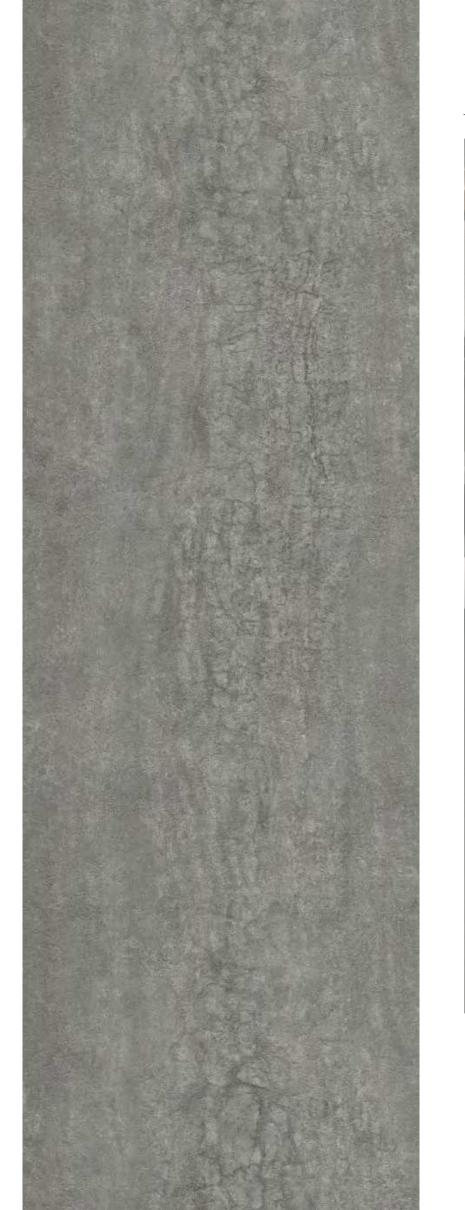

e inner texture is meticulous, three-dimensional and eye-catching.

### **SPECIFICATION**

Size:1600X3200X6/12mm 126" X 63" X 1/4" 126" X 63" X 1/2"

哑光面 / Satin(Matt)



### ITEM NO.

MN268AY321606 MN268AY321612

### **FACE CONTINUITY**













































## **SANDY GREY DARK**

森蒂深灰

MN272A

### **DESCRIPTION**

润正色感干净而细腻,深灰的复古,犹如历史古堡的沉稳,纹理 细致而立体,犹如古堡的墙壁就在眼前,让人情不自禁触摸其中。

The color is clean and delicate, the retro dark gray like the calmness of the historical castle, and the meticulous and three-dimensional texture, as if the wall of the castle makes people can't help but touch

### **SPECIFICATION**

Size:1600X3200X6/12mm 126" X 63" X 1/4" 126" X 63" X 1/2"

哑光面 / Satin(Matt)



### ITEM NO.

MN272AY321606 MN272AY321612

### **FACE CONTINUITY**