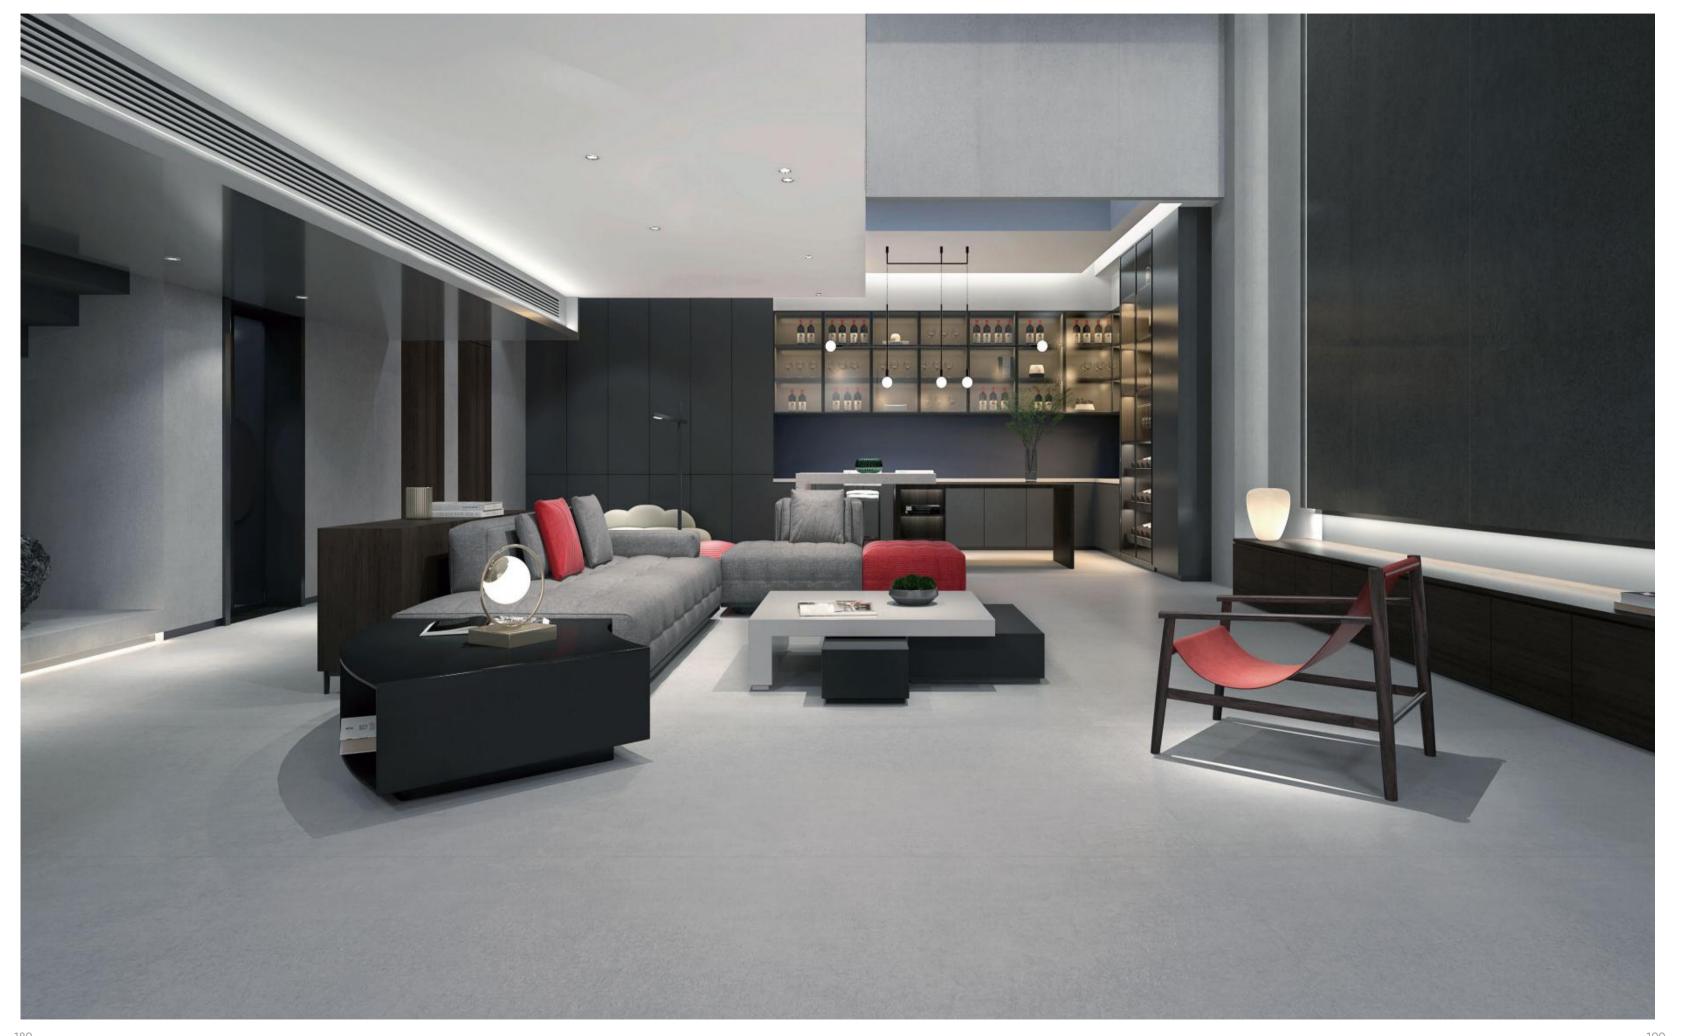

## **SANDY GREY CREAM**

森蒂米灰

MN266A

### **DESCRIPTION**

润正色感干净而细腻, 米灰的温雅, 收敛张扬, 令人放空自在, 沉浸空间内的舒适。

The base color is clean and delicate, and the gentle cream grey makes people feel at ease and immerse themselves in the comfort of the space.

### **SPECIFICATION**

Size:1600X3200X6/12mm 126" X 63" X 1/4" 126" X 63" X 1/2"

哑光面 / Satin(Matt)