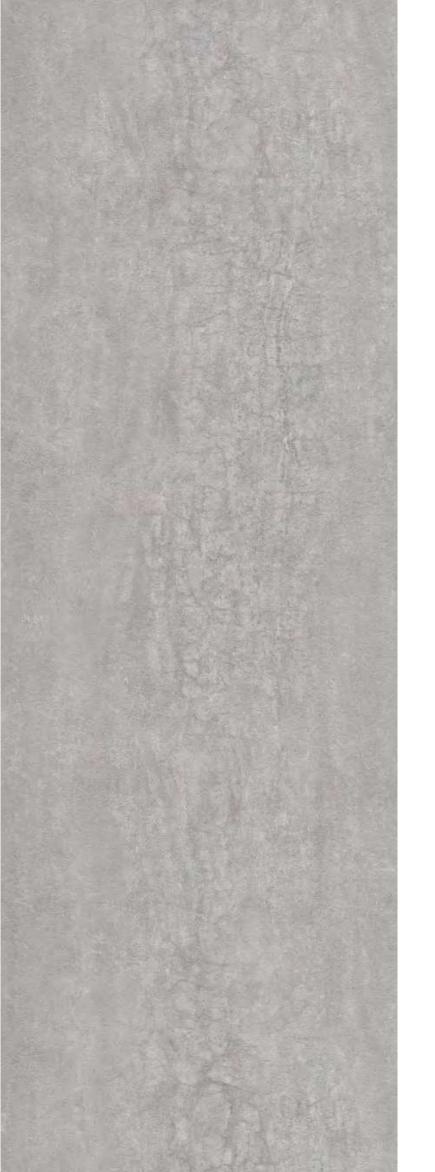

# SANDY GREY MED

森蒂中灰

MN268A

### **DESCRIPTION**

润正色感干净而细腻,中灰的中性。如各世纪城堡般各有风格,内在的纹理细致而立体,让人眼前一亮。

With clean and delicate tone, the neutrality of neutral gray has its own style like castles in different centuries, whose inner texture is meticulous, three-dimensional and eye-catching.