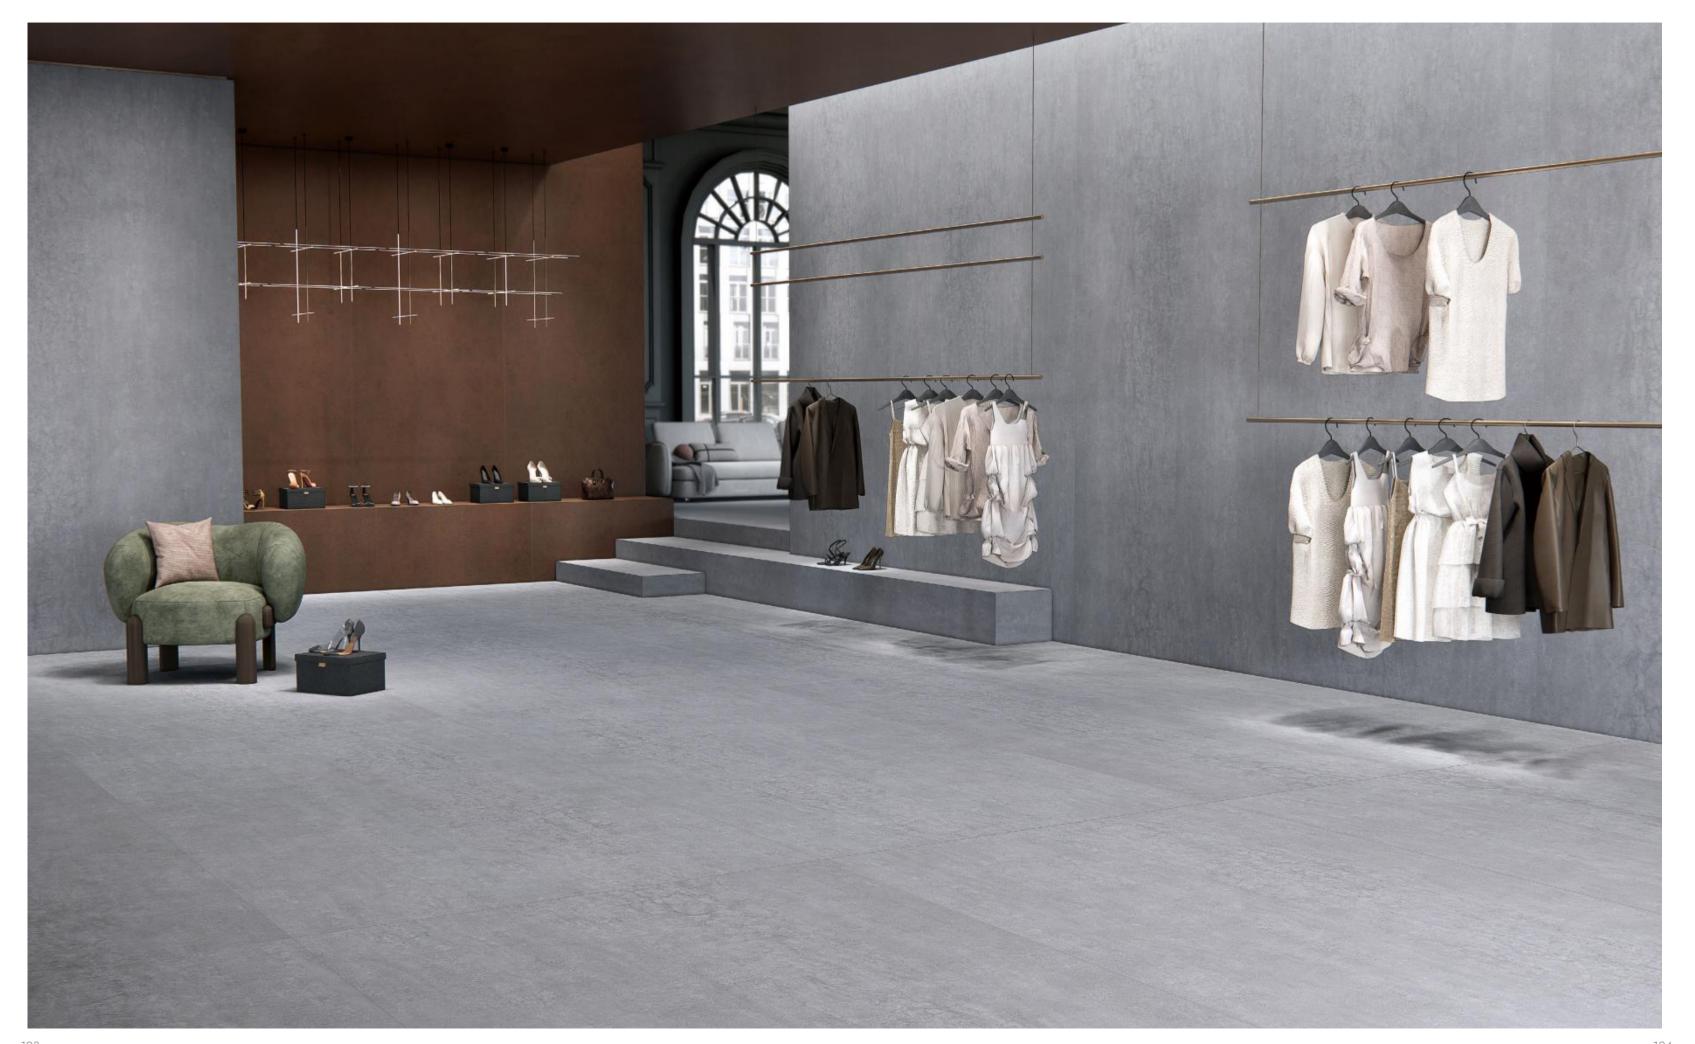

## **SANDY GREY CREAM**

森蒂米灰

MN266A

### **DESCRIPTION**

润正色感干净而细腻, 米灰的温雅, 收敛张扬, 令人放空自在, 沉浸空间内的舒适。

The base color is clean and delicate, and the gentle cream grey makes people feel at ease and immerse themselves in the comfort of the space.

### **SPECIFICATION**

Size:1600X3200X6/12mm 126" X 63" X 1/4" 126" X 63" X 1/2"

哑光面 / Satin(Matt)