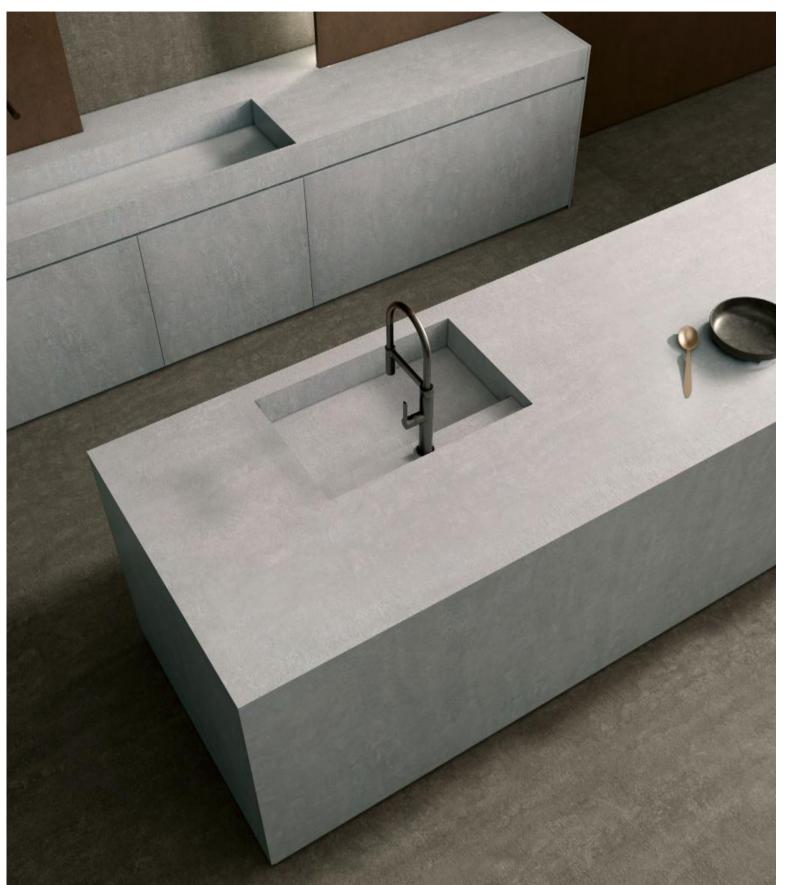

## **SANDY GREY CREAM**

森蒂米灰

MN266A

### **DESCRIPTION**

润正色感干净而细腻, 米灰的温雅, 收敛张扬, 令人放空自在, 沉浸空间内的舒适。

The base color is clean and delicate, and the gentle cream grey makes people feel at ease and immerse themselves in the comfort of the space.

### **SPECIFICATION**

Size:1600X3200X6/12mm 126" X 63" X 1/4" 126" X 63" X 1/2"

哑光面 / Satin(Matt)