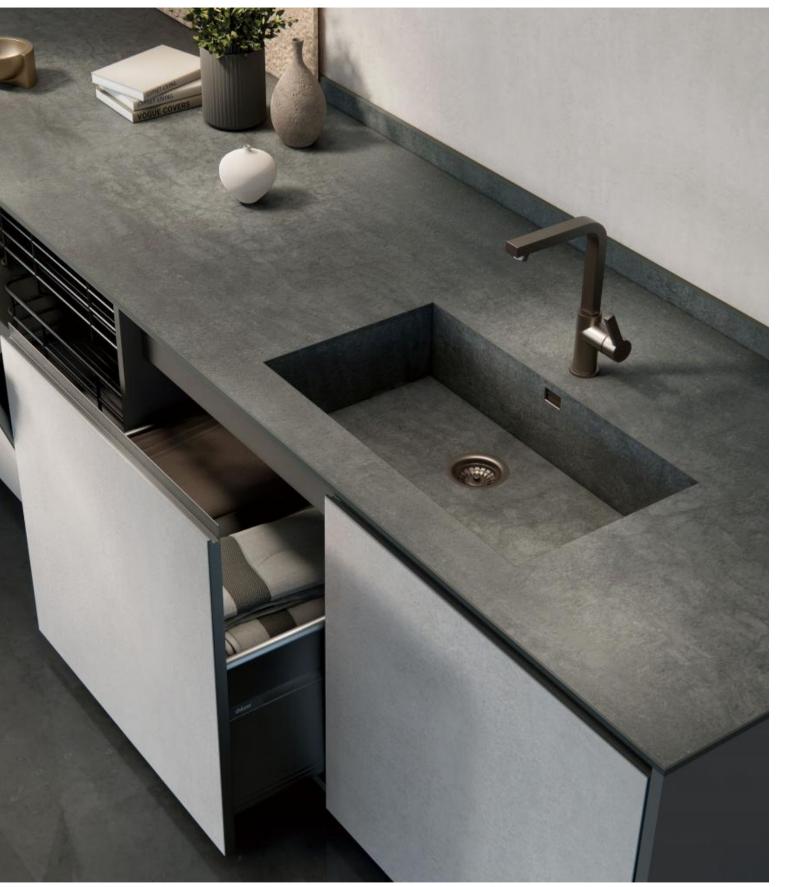

## **SANDY GREY CREAM**

森蒂米灰

MN266A

### **DESCRIPTION**

润正色感干净而细腻, 米灰的温雅, 收敛张扬, 令人放空自在, 沉浸空间内的舒适。

The base color is clean and delicate, and the gentle cream grey makes people feel at ease and immerse themselves in the comfort of the space.

# **SANDY GREY LIGHT**

森蒂浅灰

MN267A

### **DESCRIPTION**

润正色感干净而细腻,浅灰的高级,带来焕然一新的视觉冲击, 令人放空自在,沉浸空间内的舒适。

The color is clean and delicate, and the light gray is high-end, bringing a new visual impact, making people feel free and immersed in the comfort of the space.

# SANDY GREY MED

森蒂中灰

MN268A

### **DESCRIPTION**

润正色感干净而细腻,中灰的中性。如各世纪城堡般各有风格,内在的纹理细致而立体,让人眼前一亮。

With clean and delicate tone, the neutrality of neutral gray has its own style like castles in different centuries, whose inner texture is meticulous, three-dimensional and eye-catching.

## **SANDY GREY DARK**

森蒂深灰

MN272A

### **DESCRIPTION**

润正色感干净而细腻,深灰的复古,犹如历史古堡的沉稳,纹理 细致而立体,犹如古堡的墙壁就在眼前,让人情不自禁触摸其中。

The color is clean and delicate, the retro dark gray like the calmness of the historical castle, and the meticulous and three-dimensional texture, as if the wall of the castle makes people can't help but touch