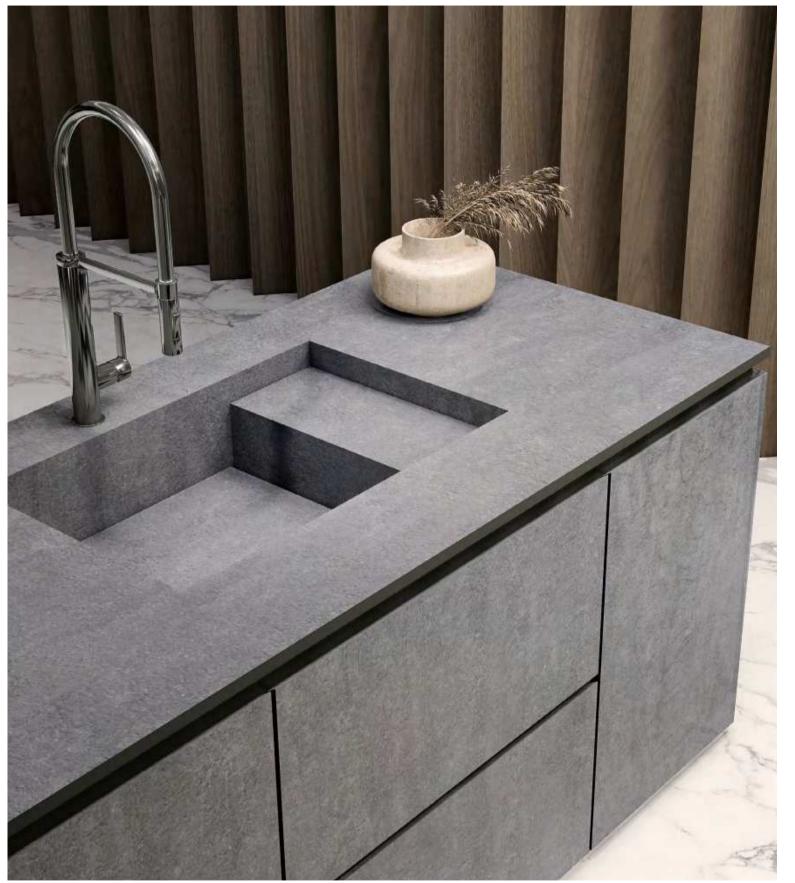

# SANDY GREY MED

森蒂中灰

MN268A

### **DESCRIPTION**

润正色感干净而细腻,中灰的中性。如各世纪城堡般各有风格,内在的纹理细致而立体,让人眼前一亮。

With clean and delicate tone, the neutrality of neutral gray has its own style like castles in different centuries, whose inner texture is meticulous, three-dimensional and eye-catching.

### **SPECIFICATION**

Size:1600X3200X6/12mm 126" X 63" X 1/4" 126" X 63" X 1/2"

哑光面 / Satin(Matt)