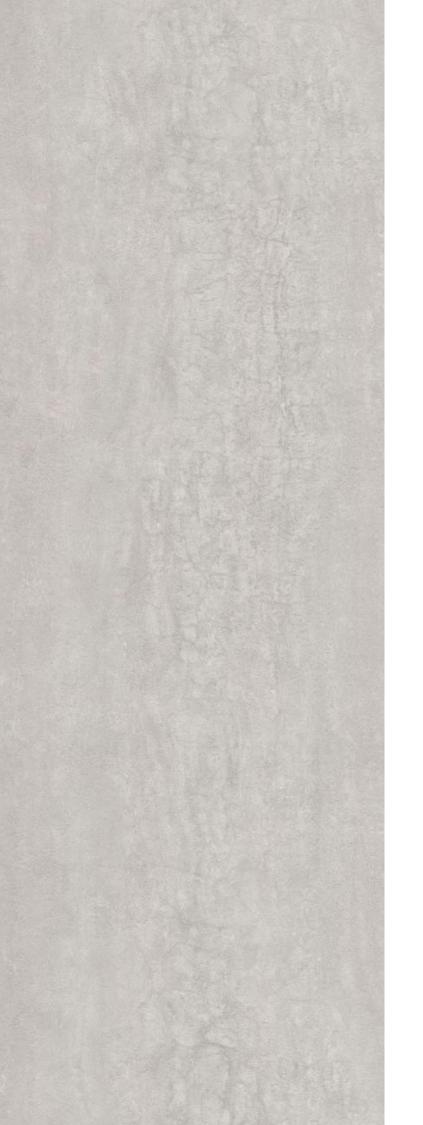

## **SANDY GREY CREAM**

森蒂米灰

MN266A

### **DESCRIPTION**

润正色感干净而细腻, 米灰的温雅, 收敛张扬, 令人放空自在, 沉浸空间内的舒适。

The base color is clean and delicate, and the gentle cream grey makes people feel at ease and immerse themselves in the comfort of the space.