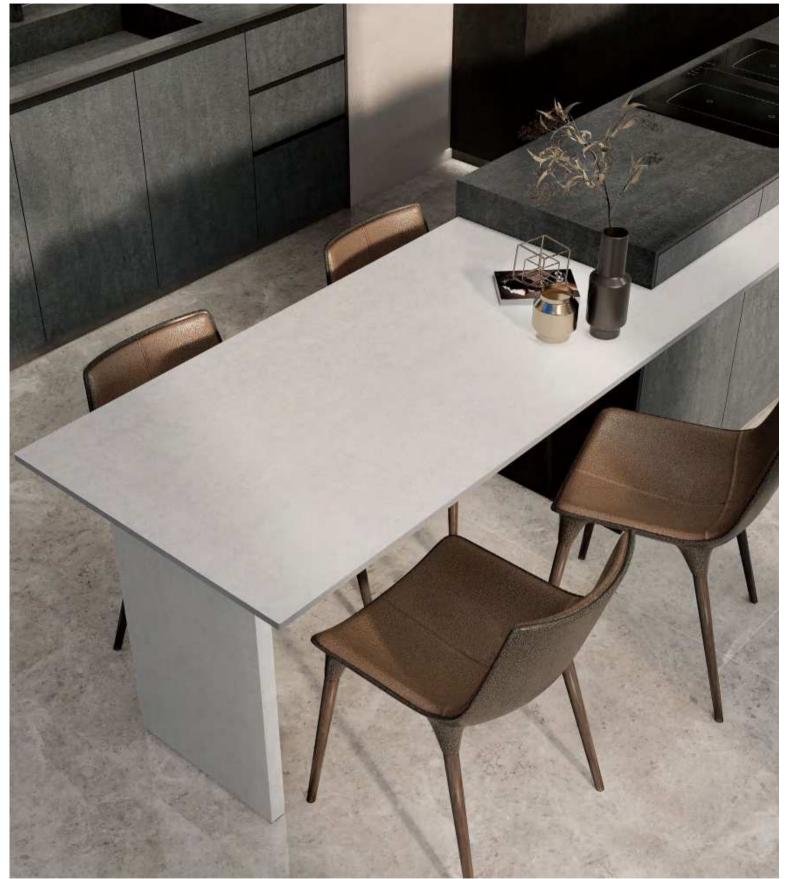

## **SANDY GREY CREAM**

森蒂米灰

MN266A

### **DESCRIPTION**

润正色感干净而细腻, 米灰的温雅, 收敛张扬, 令人放空自在, 沉浸空间内的舒适。

The base color is clean and delicate, and the gentle cream grey makes people feel at ease and immerse themselves in the comfort of the space.